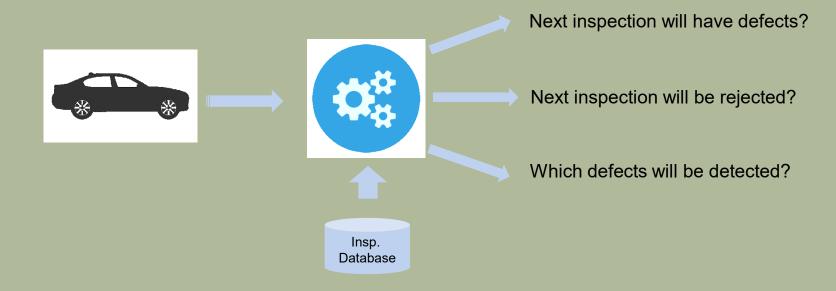

## Predictive Engines

factor 01 - - - certification 18

### **Smart Pricing**

Timeframe data

PTI Information

Historical Price Data

PTI Station 82 Monday, 03.07.2015 From 13:30 until 14:45

| Price | Inspections | Revenue |
|-------|-------------|---------|
| 30€   | 10          | 300€    |
| 31€   | 9           | 279€    |
| 32€   | 9           | 288€    |
| 19€   | 48          | 912€    |
|       |             |         |

Inspection price prediction

Recommendation Price Table

actor 01 - - - Certification 19