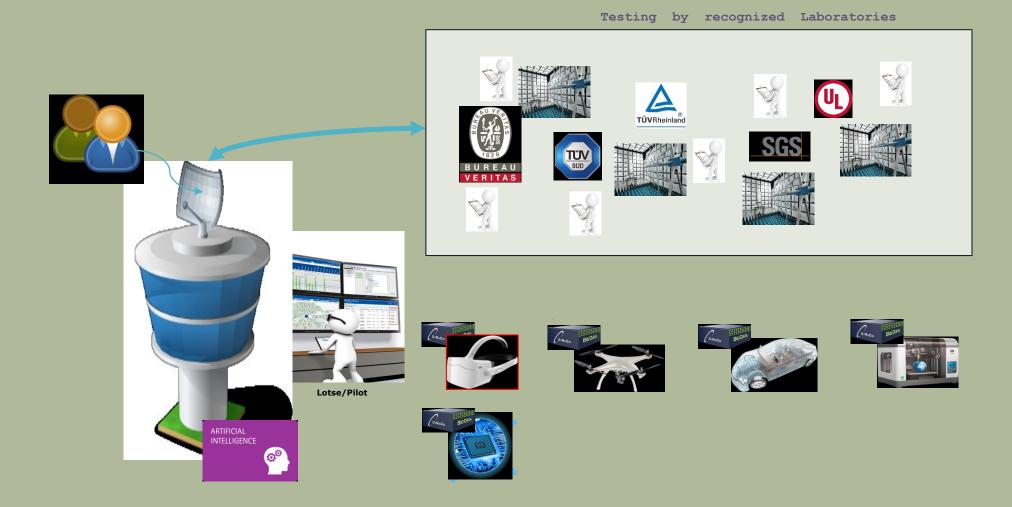

# Inspection Certification Portal

factor 01 --- Certification 23

Introduction

Major Certification Trends

- New certification areas
- The impact of digitalization Examples of digital projects

Discussion