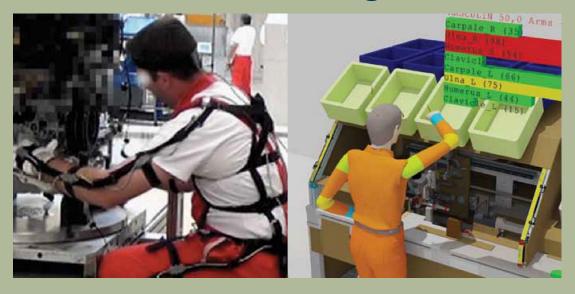

# Simulation of working conditions

#### Virtual Testing

Verification on measurements, material, handling and safety, based on client's CAD-Files instead of physical and expensive prototypes allow an early detection of failures during the development process!