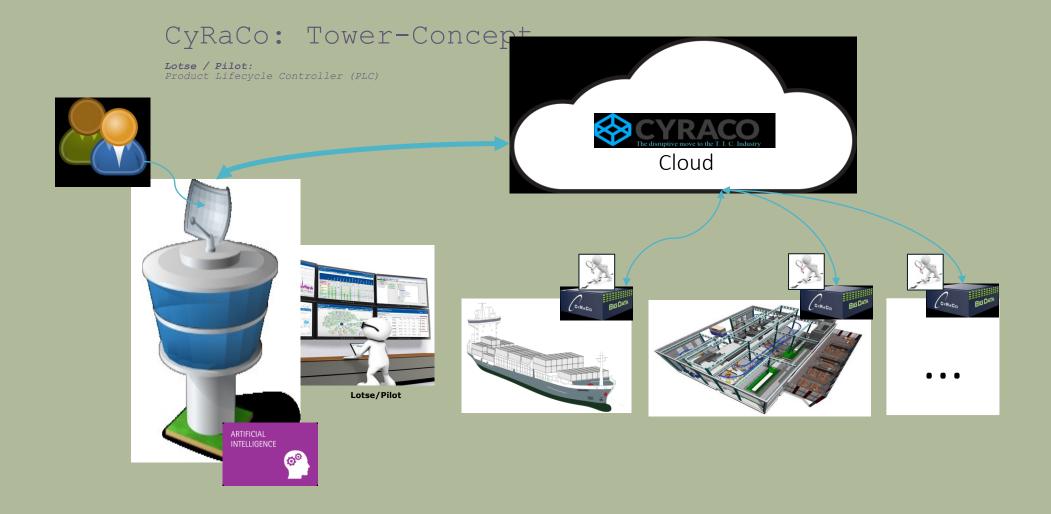

# Inspection Certification Portal

factor 01 --- Certification 23

Introduction

Major Certification Trends

- New certification areas
- The impact of digitalization Examples of digital projects

Discussion